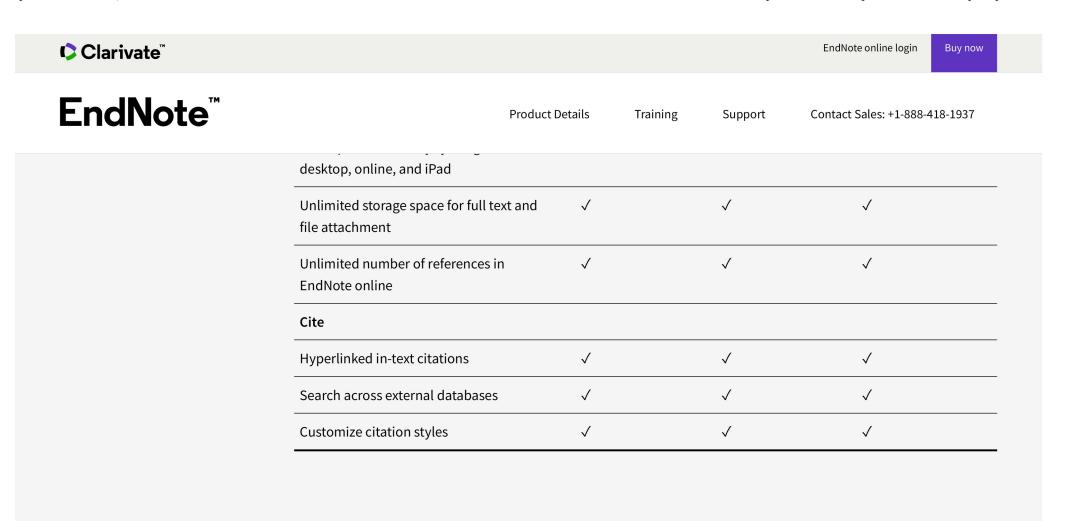

## **EndNote**<sup>™</sup>

| Product                                                                             | Details  | Training | Support  | Contact Sales: +1-888-418-1937 |
|-------------------------------------------------------------------------------------|----------|----------|----------|--------------------------------|
| Create a Citation Report from EndNote desktop with your Web of Science subscription |          |          | ✓        | ✓                              |
| Share                                                                               |          |          |          |                                |
| Share your entire library with read-only or read-and-write access                   |          |          | ✓        | ✓                              |
| Share your entire library with others                                               | <b>√</b> |          | ✓        | <b>√</b>                       |
| Activity feed with shared library member activity                                   | ✓        |          | ✓        | ✓                              |
| Automation and full text management                                                 |          |          |          |                                |
| Deduplication by DOI and/or PMCID                                                   |          |          |          | ✓                              |
| Automatically find and apply bulk reference updates                                 | ✓        |          | ✓        | ✓                              |
| Imports PDF files found by EndNote Click                                            |          |          | ✓        | <b>√</b>                       |
| Find full text with one click                                                       | <b>√</b> |          | ✓        | ✓                              |
| Extraction of DOIs and other embedded metadata from imported PDFs                   | ✓        |          | <b>√</b> | ✓                              |
| Auto-import of PDFs from a folder                                                   | <b>√</b> |          | <b>√</b> | ✓                              |