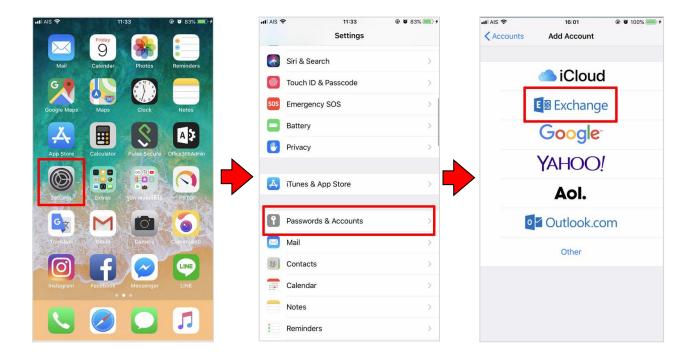

## (For User who never set up the Mahidol University E-mail system.)

1. Select "Setting" and Select "Passwords & Accounts", after that Select "Exchange"

2. Fill in the following Information:

**Email**: firstname.sur(3character)@mahidol.ac.th