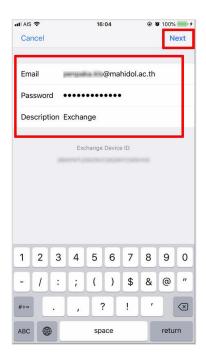

- **H** Password: Enter your password.
- **H** Description : Exchange

Click "Next" and Click "Sign In"

3. Fill in the following Information:

**H** Password: Enter your password.

**H**Description : Exchange

4. After the information is completely filled in, Please wait until the system is done, and Click "Save"