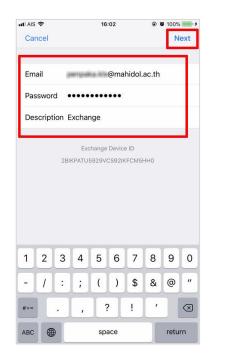

## (For User who never set up the Mahidol University E-mail system.)

1. Select "Setting" and Select "Passwords & Accounts", after that Select "Exchange"

2. Fill in the following Information:

**Email**: firstname.sur(3character)@mahidol.ac.th

- **H** Password: Enter your password.
- **H** Description : Exchange

Click "Next" and Click "Sign In"

3. Fill in the following Information:

**H** Password: Enter your password.

**H**Description : Exchange