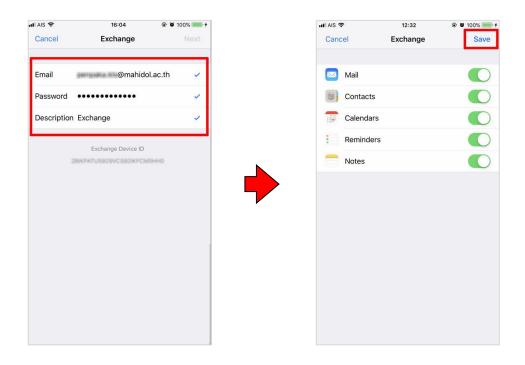

## (For User who never set up the Mahidol University E-mail system.)

1. Select "Setting" and Select "Passwords & Accounts", after that Select "Exchange"

2. Fill in the following Information:

**Email**: firstname.sur(3character)@mahidol.ac.th

- **H** Password: Enter your password.
- **H** Description : Exchange

Click "Next" and Click "Sign In"

3. Fill in the following Information:

**H** Password: Enter your password.

**H**Description : Exchange

4. After the information is completely filled in, Please wait until the system is done, and Click "Save"