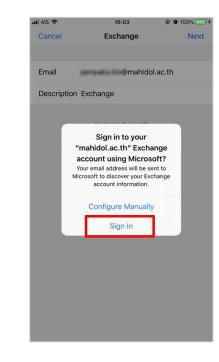

- **H** Password: Enter your password.
- **H** Description : Exchange

Click "Next" and Click "Sign In"

3. Fill in the following Information:

**H** Password: Enter your password.

**H**Description : Exchange